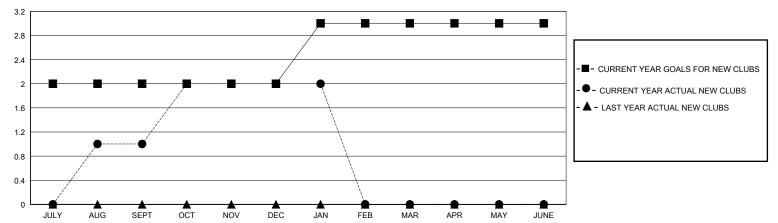

## District 21 N

GMT: LOCATION ARIZONA GMT CA

| Clubs         |               |             |               | Members               |                       |                         |                                                    |  |
|---------------|---------------|-------------|---------------|-----------------------|-----------------------|-------------------------|----------------------------------------------------|--|
|               | RESULTS FOR   | R 2023-2024 |               | RESULTS FOR 2023-2024 |                       |                         |                                                    |  |
| QUARTER       | NEW CLUB GOAL | NEW CLUBS   | DROPPED CLUBS | QUARTER MEMBI         | ER GROWTH NET<br>GOAL | MEMBER GROWTH<br>ACTUAL | DROPPED<br>MEMBERS ACTUAL<br>(including transfers) |  |
| JULY/AUG/SEPT | 2             | 1           | 0             | JULY/AUG/SEPT         | 30                    | 93                      | 68                                                 |  |
| OCT/NOV/DEC   | 0             | 1           | 0             | OCT/NOV/DEC           | 30                    | 63                      | 42                                                 |  |
| JAN/FEB/MAR   | 1             | 0           | 0             | JAN/FEB/MAR           | 30                    | 18                      | 8                                                  |  |
| APR/MAY/JUNE  | 0             | 0           | 0             | APR/MAY/JUNE          | 35                    | 0                       | 0                                                  |  |

## GOALS AND ACTUAL NEW CLUBS CUMULATIVE