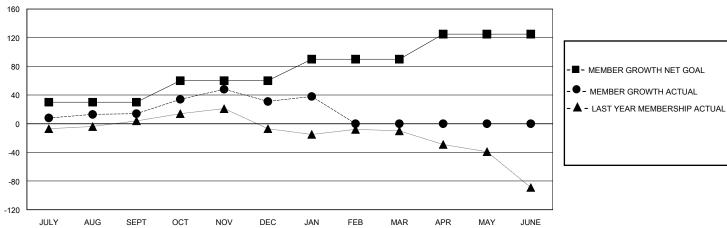

## District 21 N

GMT: LOCATION ARIZONA GMT CA

| Clubs         |               |             |               | Members               |                       |                         |                                                    |  |
|---------------|---------------|-------------|---------------|-----------------------|-----------------------|-------------------------|----------------------------------------------------|--|
|               | RESULTS FOR   | R 2023-2024 |               | RESULTS FOR 2023-2024 |                       |                         |                                                    |  |
| QUARTER       | NEW CLUB GOAL | NEW CLUBS   | DROPPED CLUBS | QUARTER MEMBI         | ER GROWTH NET<br>GOAL | MEMBER GROWTH<br>ACTUAL | DROPPED<br>MEMBERS ACTUAL<br>(including transfers) |  |
| JULY/AUG/SEPT | 2             | 1           | 0             | JULY/AUG/SEPT         | 30                    | 93                      | 68                                                 |  |
| OCT/NOV/DEC   | 0             | 1           | 0             | OCT/NOV/DEC           | 30                    | 63                      | 42                                                 |  |
| JAN/FEB/MAR   | 1             | 0           | 0             | JAN/FEB/MAR           | 30                    | 18                      | 8                                                  |  |
| APR/MAY/JUNE  | 0             | 0           | 0             | APR/MAY/JUNE          | 35                    | 0                       | 0                                                  |  |

## GOALS AND ACTUAL MEMBERS CUMULATIVE

| DROPPED CLUBS: 0  DROPPED MEMBERS |     | 29 CLUBS OF 55 ADDED 1 OR MORE<br>NEW MEMBERS | GENDER DIS<br>MALE<br>FEMALE | TRIBUTION<br>706 (52.45%)<br>640 (47.55%) |     |
|-----------------------------------|-----|-----------------------------------------------|------------------------------|-------------------------------------------|-----|
| DECEASED                          | 17  | CLICK HERE FOR CUMULATIVE                     | TOTAL FAMILY UNIT MEMBERS    |                                           | 352 |
| CLUB CANCELLED 0                  |     | MEMBERSHIP DATA                               | FAMILY MEMBERS PAYING HALF   |                                           | 193 |
| OTHER                             | 101 |                                               | DUES                         |                                           |     |
| TOTAL                             | 118 |                                               |                              |                                           |     |